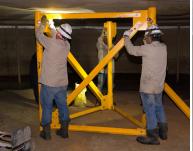

#### Fast and Easy to Assemble weighs 700 lbs. Easy to Relocate

Delta P Cribbing Towers takes 3 people just 5 minutes to assemble and install each tower.