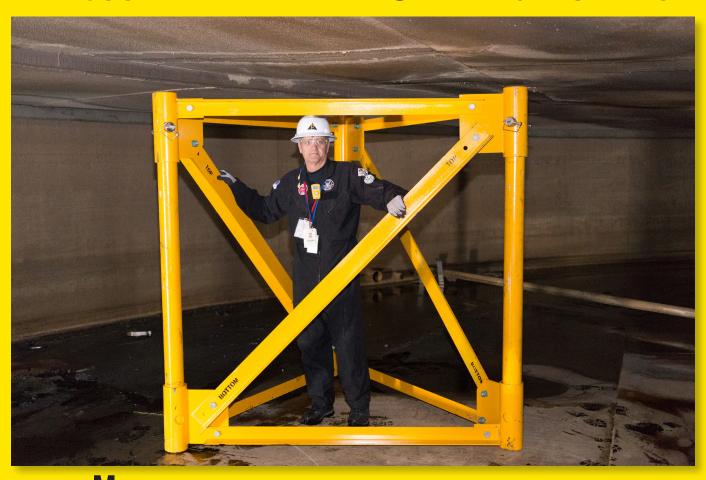

# "The Eliminator" Revolutionizing the Tank Industry Adjustable Delta P Cribbing Towers

Most companies stand by their product...
We proudly stand under our Delta P Cribbing Towers!

# Certified at 50,000 Pounds

#### Delta P Cribbing Towers Safer... Stronger.... Faster.... Cheaper

- ➤ <u>WILL NOT</u> come apart during lateral roof movement and collapse (rotation)
- Easy to Install, Easy to Relocate and Reusable
- > Does not block the visibility of the entrants from the attendant
- ➤ Coated for longevity and easy decontamination
- Adjustable from 3.0 to 6.8 eight feet and can be customized tank specific
- > Economically Ergonomically and Environmentally friendly
- ➤ ISO 9001 Certified at 50,000 pounds with a 2.1 Safety Factor