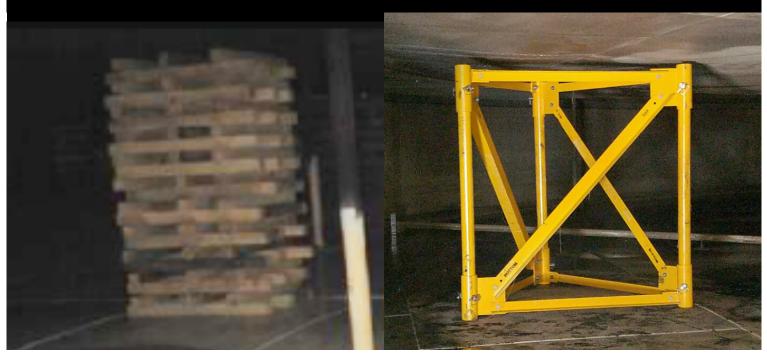

# "The Eliminator" Revolutionizing the Tank Industry Adjustable Delta P Cribbing Towers



Most companies stand by their product...
We proudly stand under our Delta P Cribbing Towers!

# Which do you feel Safer with?



## Wood Cribbing OR Delta P Cribbing

# Certified at 50,000 Pounds





#### The Delta P Technology Was Created..... To Save Lives!

The World's top industry experts researched cribbing practices for many types of industries and applications, with special emphasis on AST collapsed floating roofs, which including root cause analysis from hundreds of AST accident investigations for more than a decade.

The Primary Goal of the Team was to find a solution in preventing floating roof collapses, injuries and fatalities during AST cleaning, inspection and repairs. After the research was concluded, the actual support weight of the different types of wood cribbing tower stacking methods, (2 stack and 3 stack), type of woods, and problems with using wood cribbing stacks were alarmingly established