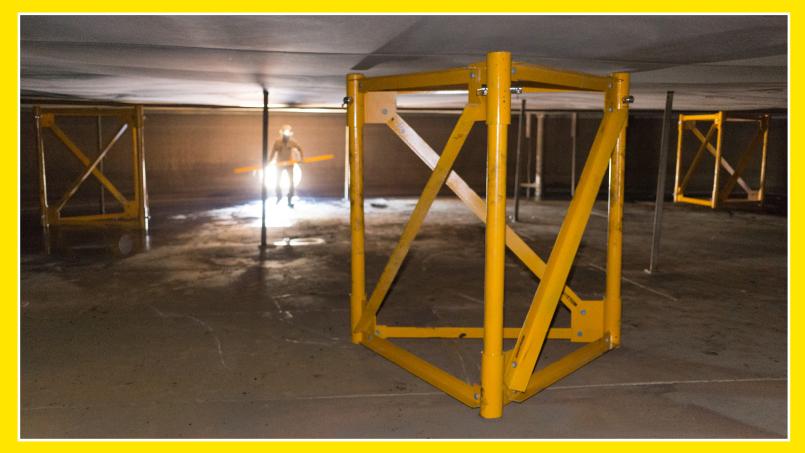

#### Delta P Cribbing Towers Safer... Stronger.... Faster.... Cheaper

- ➤ <u>WILL NOT</u> come apart during lateral roof movement and collapse (rotation)
- Easy to Install, Easy to Relocate and Reusable
- > Does not block the visibility of the entrants from the attendant
- ➤ Coated for longevity and easy decontamination
- Adjustable from 3.0 to 6.8 eight feet and can be customized tank specific
- > Economically Ergonomically and Environmentally friendly
- ➤ ISO 9001 Certified at 50,000 pounds with a 2.1 Safety Factor

#### Fast and Easy to Assemble weighs 700 lbs. Easy to Relocate

Delta P Cribbing Towers takes 3 people just 5 minutes to assemble and install each tower.